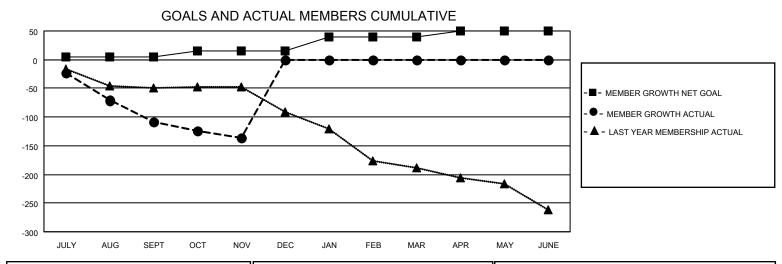

## GAT MONTHLY MEMBERSHIP PROGRESS REPORT

Multiple District 3

LOCATION: OKLAHOMA

Results as of: 11/30/2020

| Clubs         |               |             |               | Members               |                        |                         |                                                    |  |  |
|---------------|---------------|-------------|---------------|-----------------------|------------------------|-------------------------|----------------------------------------------------|--|--|
|               | RESULTS FOR   | R 2020-2021 |               | RESULTS FOR 2020-2021 |                        |                         |                                                    |  |  |
| QUARTER       | NEW CLUB GOAL | NEW CLUBS   | DROPPED CLUBS | QUARTER MEM           | BER GROWTH NET<br>GOAL | MEMBER GROWTH<br>ACTUAL | DROPPED<br>MEMBERS ACTUAL<br>(including transfers) |  |  |
| JULY/AUG/SEPT | 0             | 0           | 2             | JULY/AUG/SEPT         | 5                      | 51                      | 157                                                |  |  |
| OCT/NOV/DEC   | 0             | 0           | 0             | OCT/NOV/DEC           | 10                     | 38                      | 62                                                 |  |  |
| JAN/FEB/MAR   | 1             | 0           | 0             | JAN/FEB/MAR           | 25                     | 0                       | 0                                                  |  |  |
| APR/MAY/JUNE  | 0             | 0           | 0             | APR/MAY/JUNE          | 10                     | 0                       | 0                                                  |  |  |